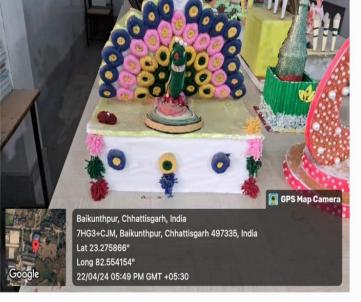

### Decorative Items Made by Students with old DVDs, Bangles, Card Boards, Wools, Coffee Cups etc.

E

Baikunthpur, Chhattisgarh, India 7HG3+CJM, Baikunthpur, Chhattisgarh 497335, India Lat 23.275866° Long 82.554154°