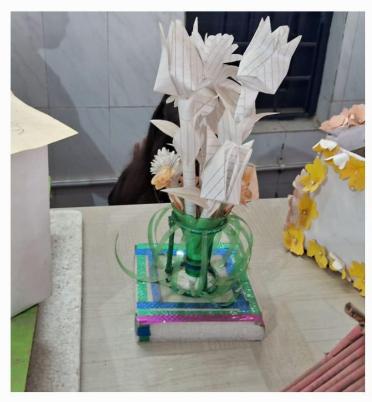

#### Decorative Items made by students with old DVDs, News papers, Wools, Jute Threads

<u>etc.</u>

## Decorative Items made by students with old DVDs, News papers, Wools, Jute Threads

<u>etc.</u>

### Decorative Items Made by Students with old DVDs, News Papers, Card Boards, Glass Bottles, Jute <u>Threads etc.</u>

22/04/24 05:52 PM GMT +05:30

Baikunthpur, Chhattisgarh, India 7HG3+CJM, Baikunthpur, Chhattisgarh 497335, India Lat 23.275946° Long 82.554146° 22/04/24 05:50 PM GMT +05:30