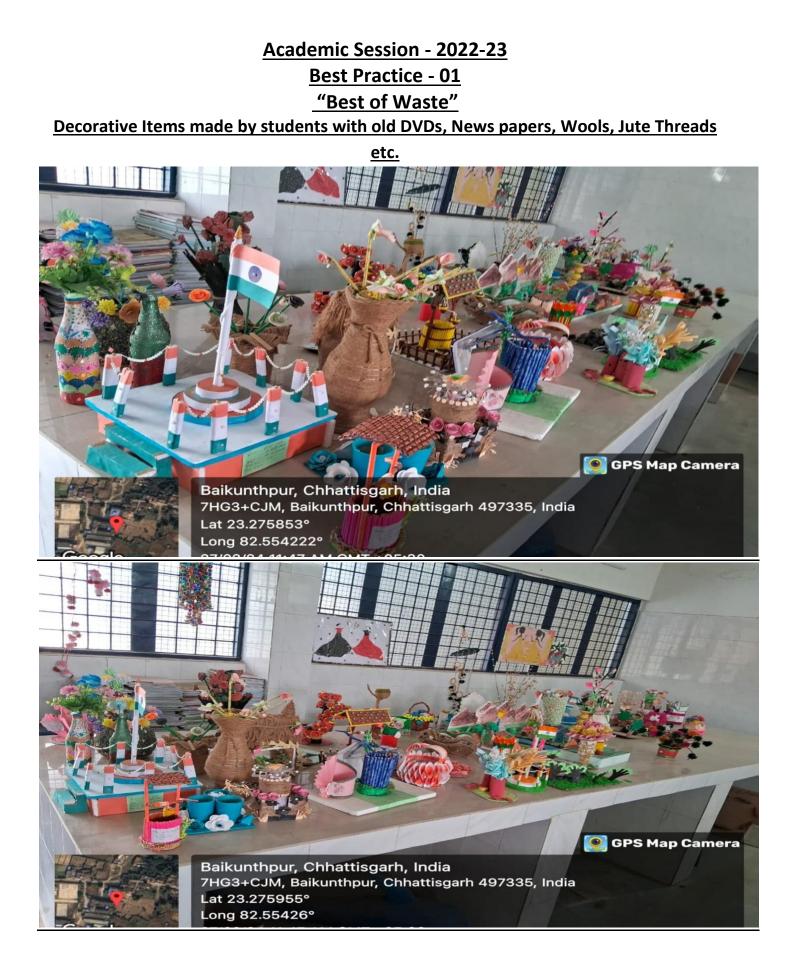

#### Decorative Items made by students with old DVDs, News papers, Wools, Jute Threads

<u>etc.</u>

### **Decorative Items made by students**

## Decorative Items made by students with old DVDs, News papers, Wools, Jute Threads

<u>etc.</u>