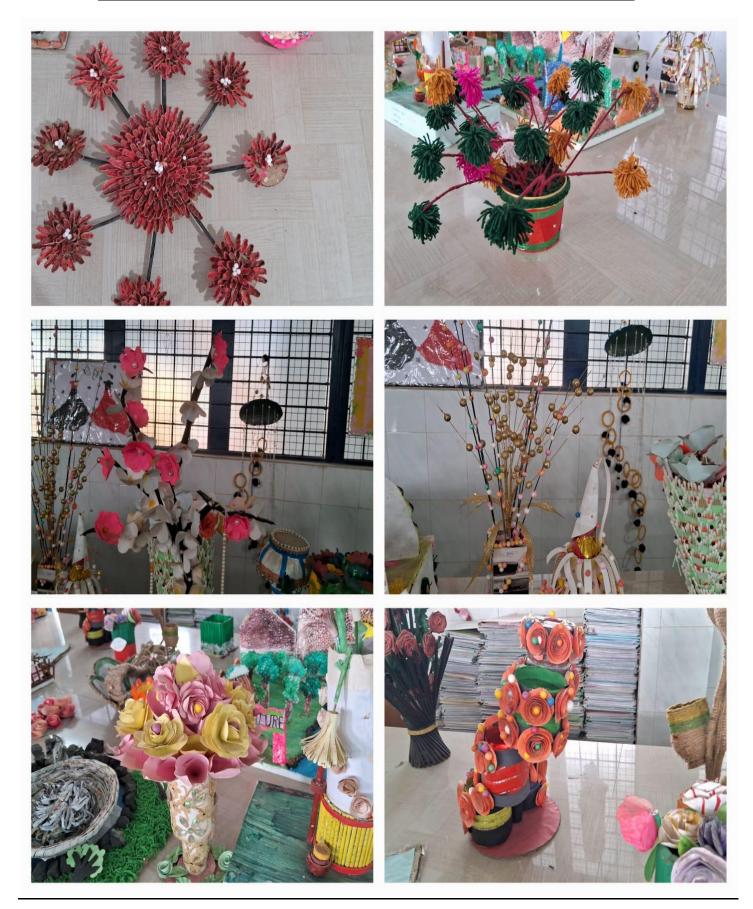

## Decorative Items Made with News Papers, Card Boards, Wools, Jute Threads etc.

Decorative Items Made with News Papers, Card Boards, Wools, Jute Threads etc.

GPS Map Car

Baikunthpur, Chhattisgarh, India 7HG3+CJM, Baikunthpur, Chhattisgarh 497335, India Lat 23.275952° Long 82.554116° 22/04/24 05:50 PM GMT +05:30