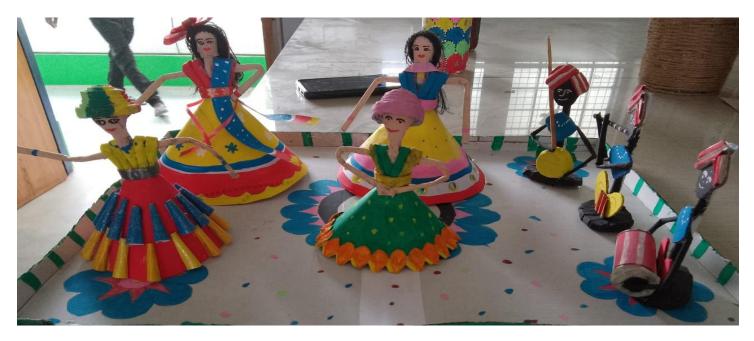

## Decorative Items Made with News Papers, Bangles, Card Boards, Glass Bottles, Wools, Jute Threads etc.

#### Decorative Items Made with News Papers, Bangles, Card Boards, Glass Bottles, Wools, Jute Threads etc.