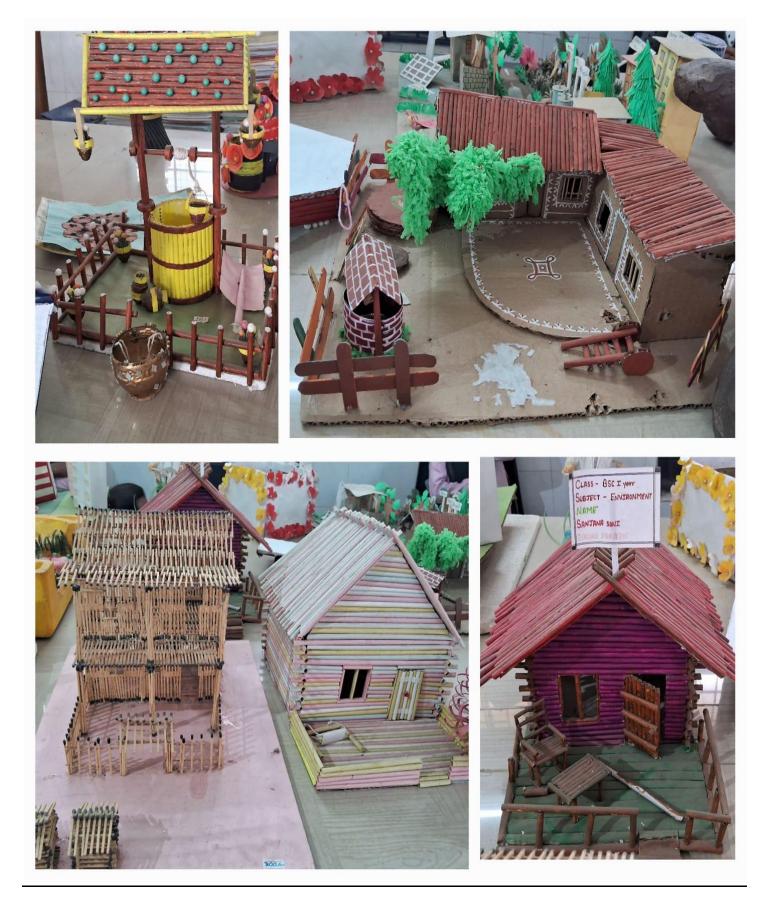

### Decorative Items Made by Students with old DVDs News Papers, Card Boards, Jute Threads, etc.

Google

Baikunthpur, Chhattisgarh, India 7HG3+CJM, Baikunthpur, Chhattisgarh 497335, India Lat 23.275952° Long 82.554116° 22/04/24 05:50 PM GMT +05:30