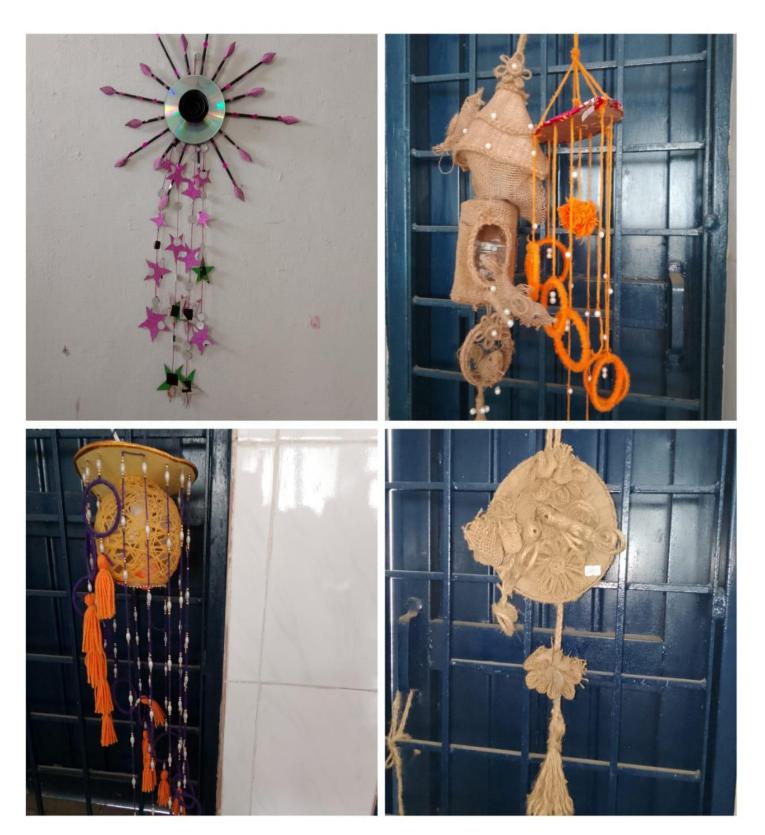

### Decorative Items Made by Students with old DVDs, Bangles, Card Boards, Wools, Coffee Cups etc.

E

Baikunthpur, Chhattisgarh, India 7HG3+CJM, Baikunthpur, Chhattisgarh 497335, India Lat 23.275866° Long 82.554154°

#### Decorative Items Made with Card Boards, Wools etc.