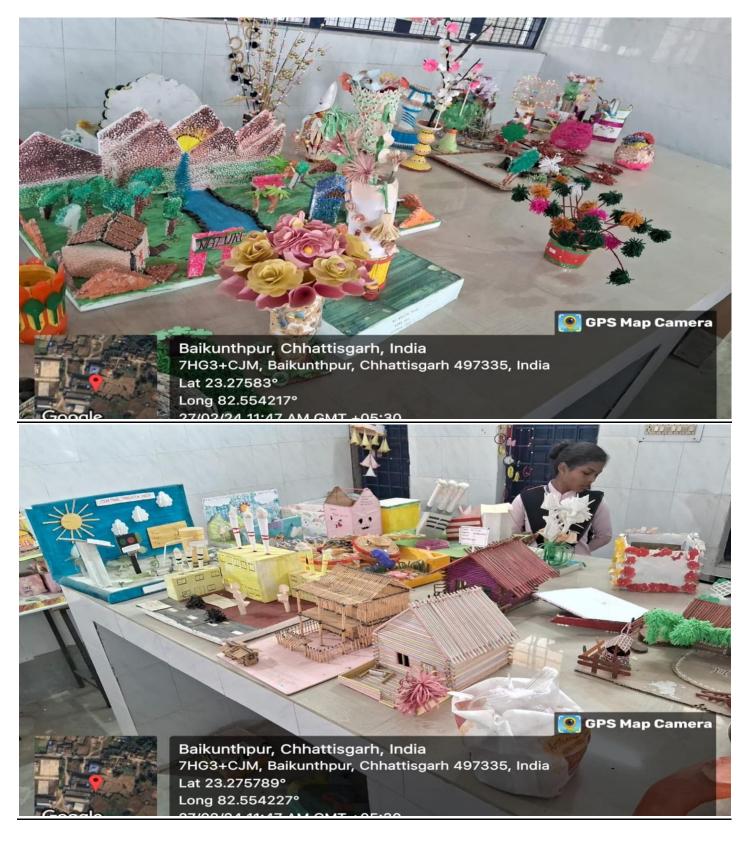

### Decorative Items Made by students with News Papers, Card Boards, Glass Bottles, Jute threads etc.

### Decorative Items Made by Students with old DVDs, News Papers, Card Boards, Glass Bottles, Jute <u>Threads etc.</u>

22/04/24 05:52 PM GMT +05:30

Baikunthpur, Chhattisgarh, India 7HG3+CJM, Baikunthpur, Chhattisgarh 497335, India Lat 23.275946° Long 82.554146° 22/04/24 05:50 PM GMT +05:30