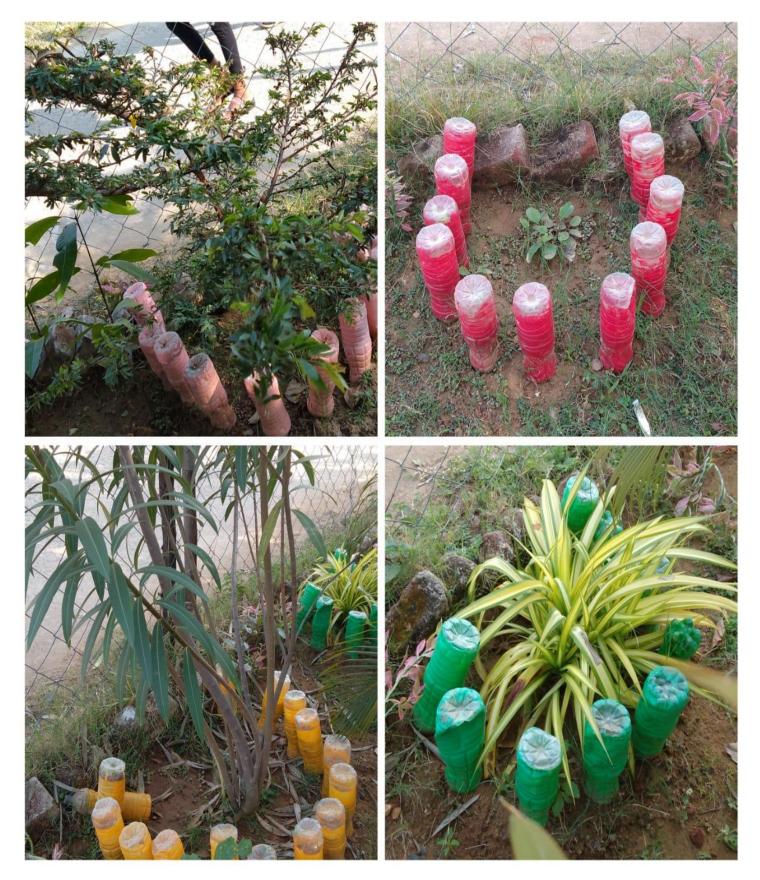

# Plastic Bottles Used to Decorate Garden

G

Baikunthpur, Chhattisgarh, India NH-43 ,Infront of Govt. PG College, Baikunthpur, Chhattisgarh 497335, India Lat 23.27614° Long 82.553525° 20/04/24 05:25 PM GMT +05:30 Baikunthpur, Chhattisgarh, India NH-43, Infront of Govt. PG College, Baikunthpur, Chhattisgarh 497335, India Lat 23.276146° Long 82.553527° 20/04/24 05:25 PM GMT +05:30