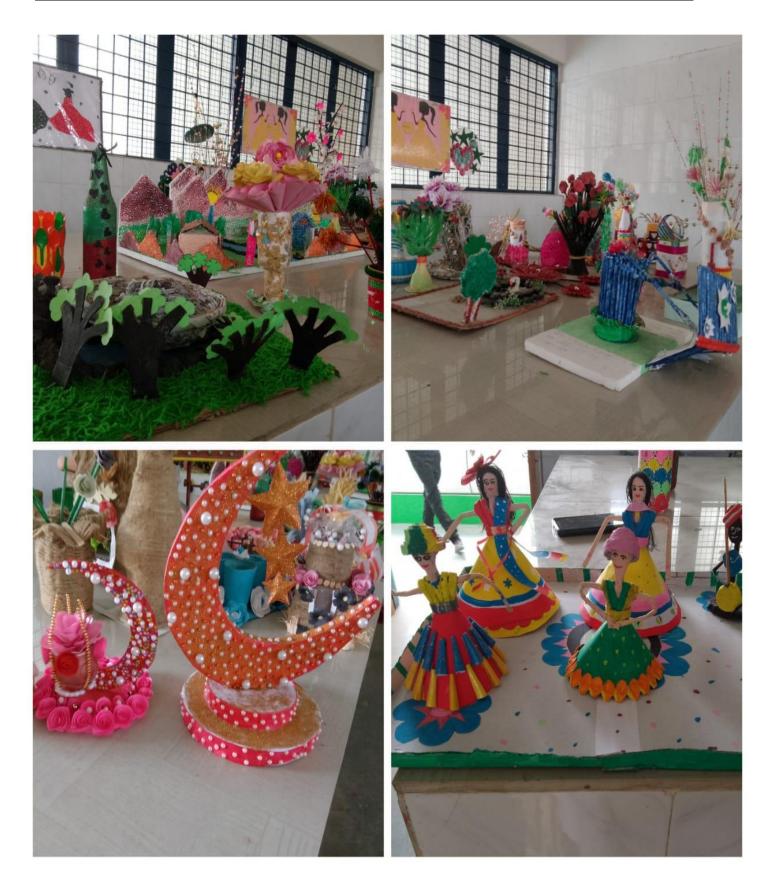

#### Decorative Items made by students with old DVDs, News papers, Wools, Jute Threads

<u>etc.</u>

### **Decorative Items made by students**

## Decorative Items made by students with old DVDs, News papers, Wools, Jute Threads

<u>etc.</u>