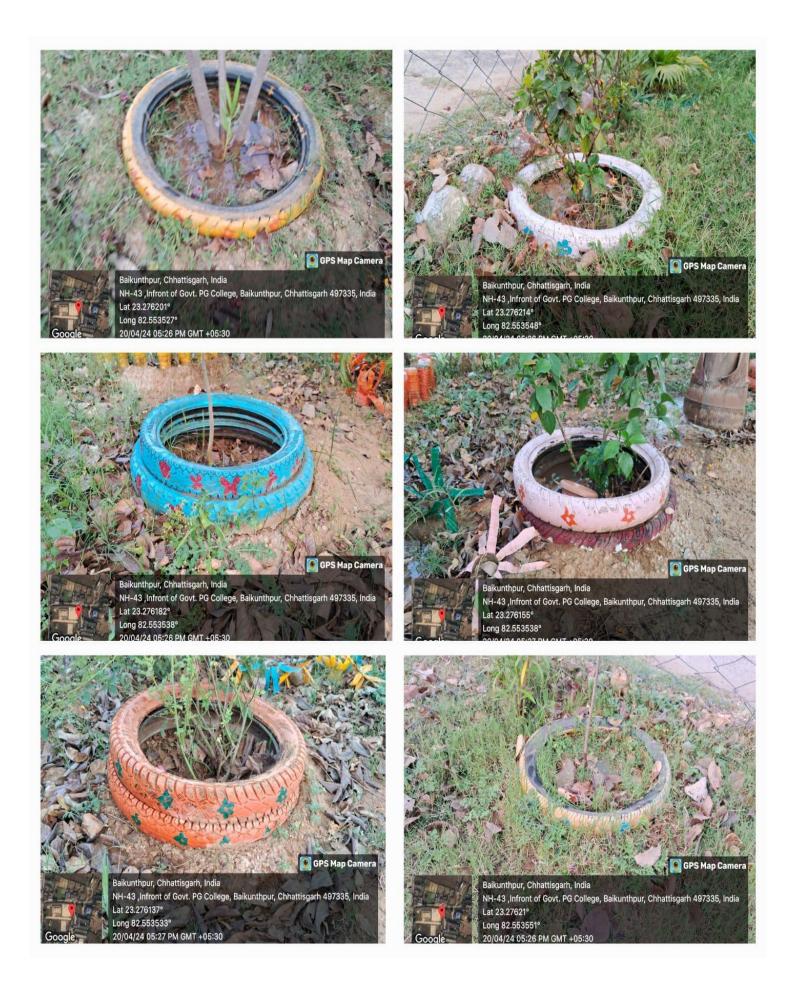

#### Decorative Items made by students with old DVDs, News papers, Wools, Jute Threads

<u>etc.</u>



### **Decorative Items made by students**



## Decorative Items made by students with old DVDs, News papers, Wools, Jute Threads

<u>etc.</u>



# Plastic Bottles Used to Decorate Garden





G

Baikunthpur, Chhattisgarh, India NH-43 ,Infront of Govt. PG College, Baikunthpur, Chhattisgarh 497335, India Lat 23.27614° Long 82.553525° 20/04/24 05:25 PM GMT +05:30 Baikunthpur, Chhattisgarh, India NH-43, Infront of Govt. PG College, Baikunthpur, Chhattisgarh 497335, India Lat 23.276146° Long 82.553527° 20/04/24 05:25 PM GMT +05:30

# Old Tires used to Decorate Garden





### Decorative Items Made by students with News Papers, Card Boards, Glass Bottles, Jute threads etc.





## Old Soil Pots, Tires and Plastic Water tank is Used to Decorate Garden



### Decorative Items Made by Students with old DVDs, News Papers, Card Boards, Glass Bottles, Jute <u>Threads etc.</u>











22/04/24 05:52 PM GMT +05:30



Baikunthpur, Chhattisgarh, India 7HG3+CJM, Baikunthpur, Chhattisgarh 497335, India Lat 23.275946° Long 82.554146° 22/04/24 05:50 PM GMT +05:30





Baikunthpur, Chhattisgarh, India 7HG3+CJM, Baikunthpur, Chhattisgarh 497335, India Lat 23.275946° Long 82.554146° 22/04/24 05:50 PM GMT +05:30

# Plastic Bottles Used to Decorate Garden







🧕 GPS Ma

Baikunthpur, Chhattisgarh, India NH-43 , Infront of Govt. PG College, Baikunthpur, Chhattisgarh 4973: