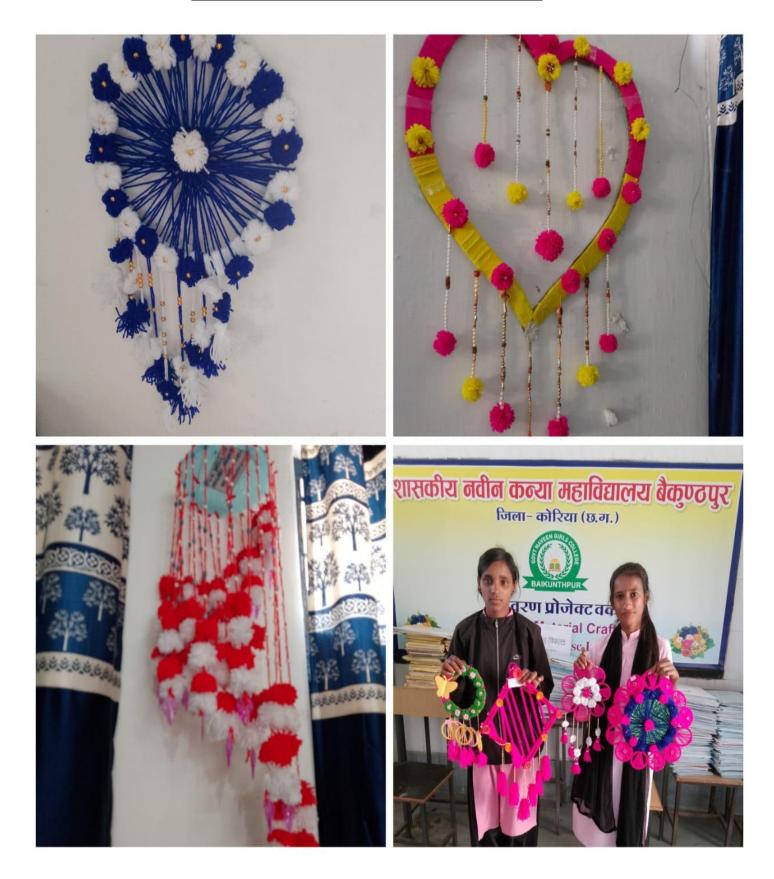

#### Decorative Items made by students with old DVDs, News papers, Wools, Jute Threads

<u>etc.</u>

## Decorative Items made by students with old DVDs, News papers, Wools, Jute Threads

<u>etc.</u>

### Decorative Items Made by Students with old DVDs, News Papers, Card Boards, Glass Bottles, Jute <u>Threads etc.</u>

22/04/24 05:52 PM GMT +05:30

Baikunthpur, Chhattisgarh, India 7HG3+CJM, Baikunthpur, Chhattisgarh 497335, India Lat 23.275946° Long 82.554146° 22/04/24 05:50 PM GMT +05:30