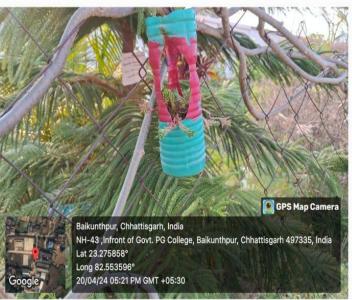

# Plastic Bottles Used to Decorate Garden

🧕 GPS Ma

Baikunthpur, Chhattisgarh, India NH-43 , Infront of Govt. PG College, Baikunthpur, Chhattisgarh 4973: Lat 23.275892° Long 82.553568°

20/04/24 05:28 PM GMT +05:30

Baikunthpur, Chhattisgarh, India NH-43 , Infront of Govt. PG College, Baikunthpur, Chhattisgarh 4973 Lat 23.275863° Long 82.553602° 20/04/24 05:21 PM GMT +05:30