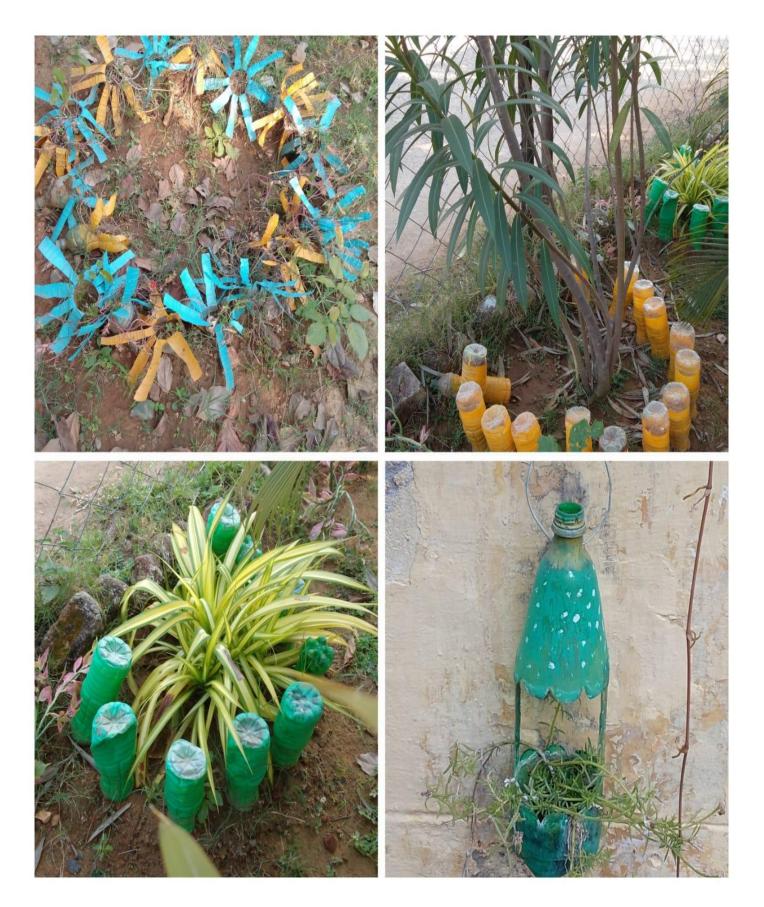

# Plastic Bottles Used to Decorate Garden

G

Baikunthpur, Chhattisgarh, India NH-43 ,Infront of Govt. PG College, Baikunthpur, Chhattisgarh 497335, India Lat 23.27614° Long 82.553525° 20/04/24 05:25 PM GMT +05:30 Baikunthpur, Chhattisgarh, India NH-43, Infront of Govt. PG College, Baikunthpur, Chhattisgarh 497335, India Lat 23.276146° Long 82.553527° 20/04/24 05:25 PM GMT +05:30

# Plastic Bottles Used to Decorate Garden

🧕 GPS Ma

Baikunthpur, Chhattisgarh, India NH-43 , Infront of Govt. PG College, Baikunthpur, Chhattisgarh 4973: Lat 23.275892° Long 82.553568°

20/04/24 05:28 PM GMT +05:30

Baikunthpur, Chhattisgarh, India NH-43 , Infront of Govt. PG College, Baikunthpur, Chhattisgarh 4973 Lat 23.275863° Long 82.553602° 20/04/24 05:21 PM GMT +05:30