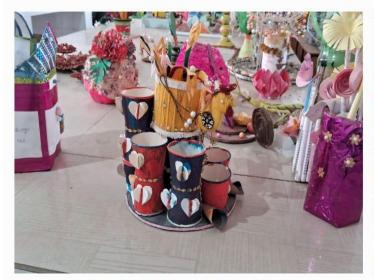

### Decorative Items Made by Students with old DVDs, Bangles, Card Boards, Wools, Coffee Cups etc.

E

Baikunthpur, Chhattisgarh, India 7HG3+CJM, Baikunthpur, Chhattisgarh 497335, India Lat 23.275866° Long 82.554154°