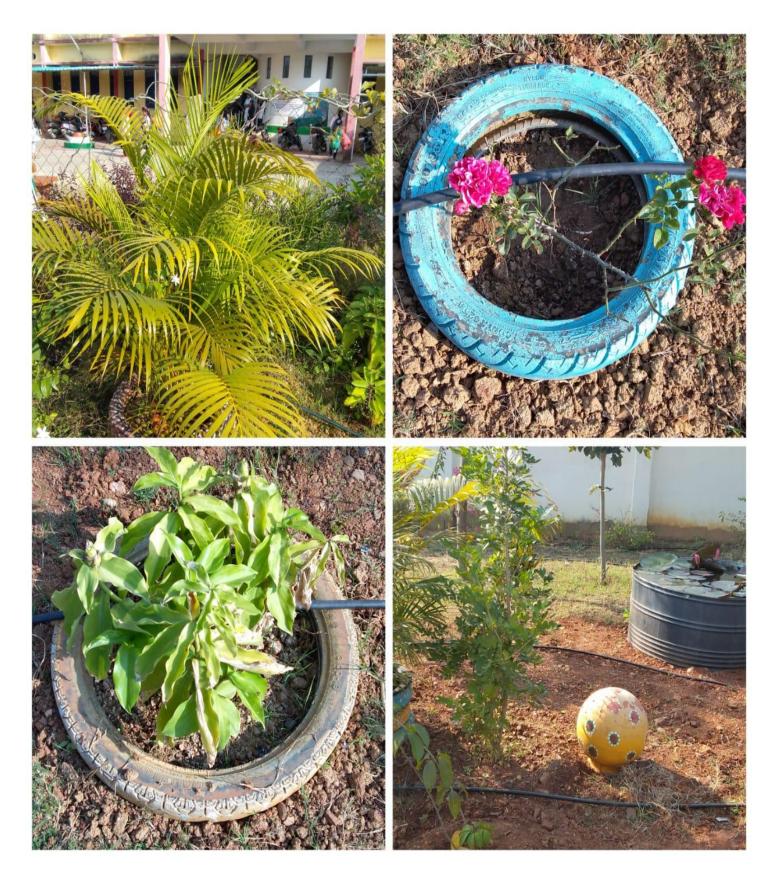

# Plastic Bottles Used to Decorate Garden

G

Baikunthpur, Chhattisgarh, India NH-43 ,Infront of Govt. PG College, Baikunthpur, Chhattisgarh 497335, India Lat 23.27614° Long 82.553525° 20/04/24 05:25 PM GMT +05:30 Baikunthpur, Chhattisgarh, India NH-43, Infront of Govt. PG College, Baikunthpur, Chhattisgarh 497335, India Lat 23.276146° Long 82.553527° 20/04/24 05:25 PM GMT +05:30

# Old Tires used to Decorate Garden

## Old Soil Pots, Tires and Plastic Water tank is Used to Decorate Garden