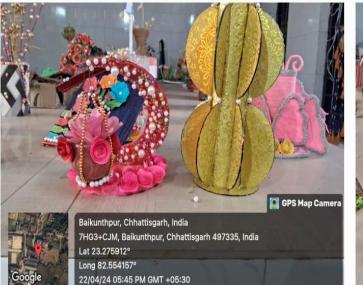

### Decorative Items Made by Students with old DVDs News Papers, Card Boards, Jute Threads, etc.

Google

Baikunthpur, Chhattisgarh, India 7HG3+CJM, Baikunthpur, Chhattisgarh 497335, India Lat 23.275952° Long 82.554116° 22/04/24 05:50 PM GMT +05:30