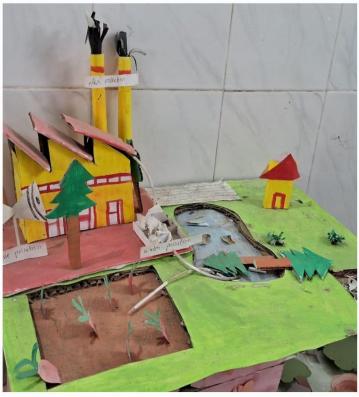

## Old Soil Pots, Tires and Plastic Water tank is Used to Decorate Garden

# Plastic Bottles Used to Decorate Garden

🧕 GPS Ma

Baikunthpur, Chhattisgarh, India NH-43 , Infront of Govt. PG College, Baikunthpur, Chhattisgarh 4973: Lat 23.275892° Long 82.553568°

20/04/24 05:28 PM GMT +05:30