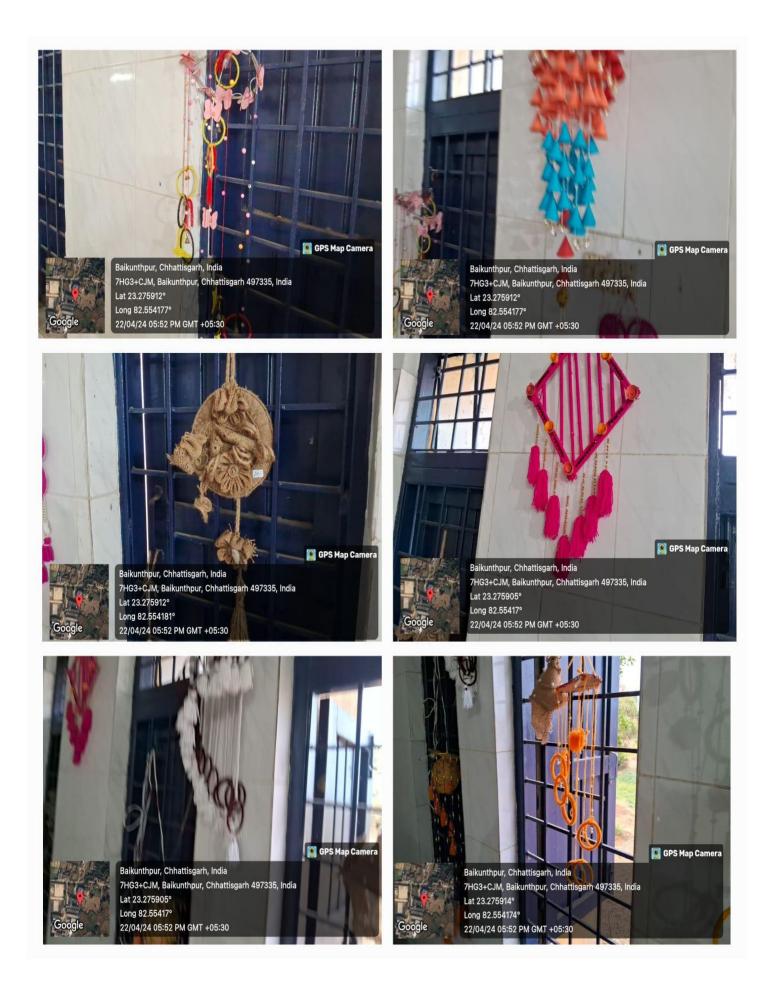

#### Decorative Items Made with Card Boards, Wools etc.

## Decorative Items Made with News Papers, Bangles, Card Boards, Glass Bottles, Wools, Jute Threads etc.

#### Decorative Items Made with News Papers, Bangles, Card Boards, Glass Bottles, Wools, Jute Threads etc.