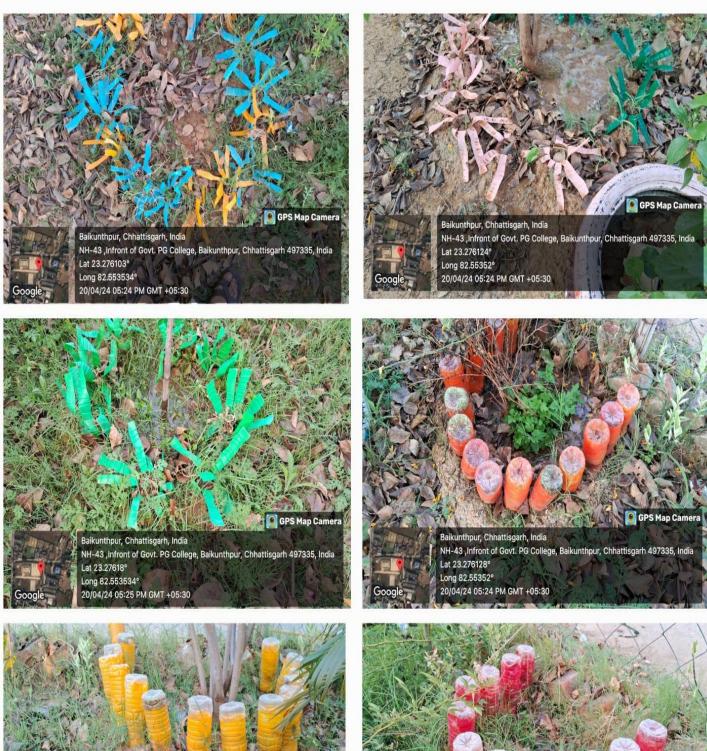

# Plastic Bottles Used to Decorate Garden

🧕 GPS Ma

Baikunthpur, Chhattisgarh, India NH-43 , Infront of Govt. PG College, Baikunthpur, Chhattisgarh 4973: Lat 23.275892° Long 82.553568°

20/04/24 05:28 PM GMT +05:30