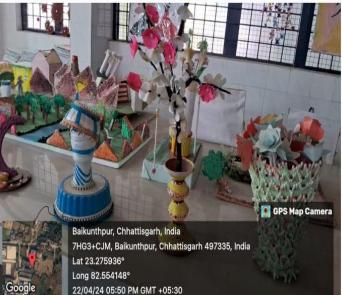

#### Decorative Items Made with Card Boards, Wools etc.

## Decorative Items Made with News Papers, Bangles, Card Boards, Glass Bottles, Wools, Jute Threads etc.

#### Decorative Items Made with News Papers, Bangles, Card Boards, Glass Bottles, Wools, Jute Threads etc.