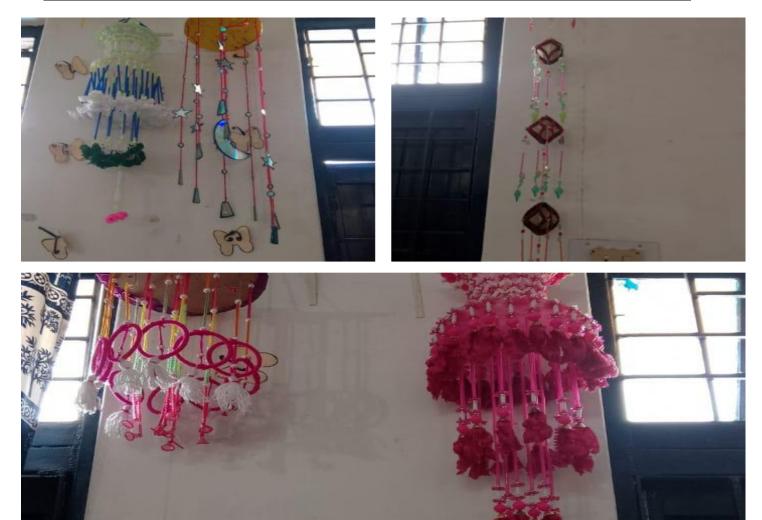

#### Decorative Items Made with Card Boards, Wools etc.

## Decorative Items Made with News Papers, Bangles, Card Boards, Glass Bottles, Wools, Jute Threads etc.

#### Decorative Items Made with News Papers, Bangles, Card Boards, Glass Bottles, Wools, Jute Threads etc.

## Decorative Items Made with News Papers, Card Boards, Wools, Jute Threads etc.

Decorative Items Made with News Papers, Card Boards, Wools, Jute Threads etc.

GPS Map Car

Baikunthpur, Chhattisgarh, India 7HG3+CJM, Baikunthpur, Chhattisgarh 497335, India Lat 23.275952° Long 82.554116° 22/04/24 05:50 PM GMT +05:30