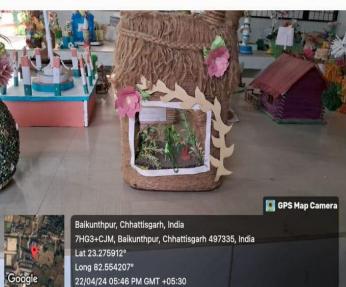

### Decorative Items Made by Students with old DVDs, News Papers, Card Boards, Glass Bottles, Jute <u>Threads etc.</u>

22/04/24 05:52 PM GMT +05:30

Baikunthpur, Chhattisgarh, India 7HG3+CJM, Baikunthpur, Chhattisgarh 497335, India Lat 23.275946° Long 82.554146° 22/04/24 05:50 PM GMT +05:30

Baikunthpur, Chhattisgarh, India 7HG3+CJM, Baikunthpur, Chhattisgarh 497335, India Lat 23.275946° Long 82.554146° 22/04/24 05:50 PM GMT +05:30