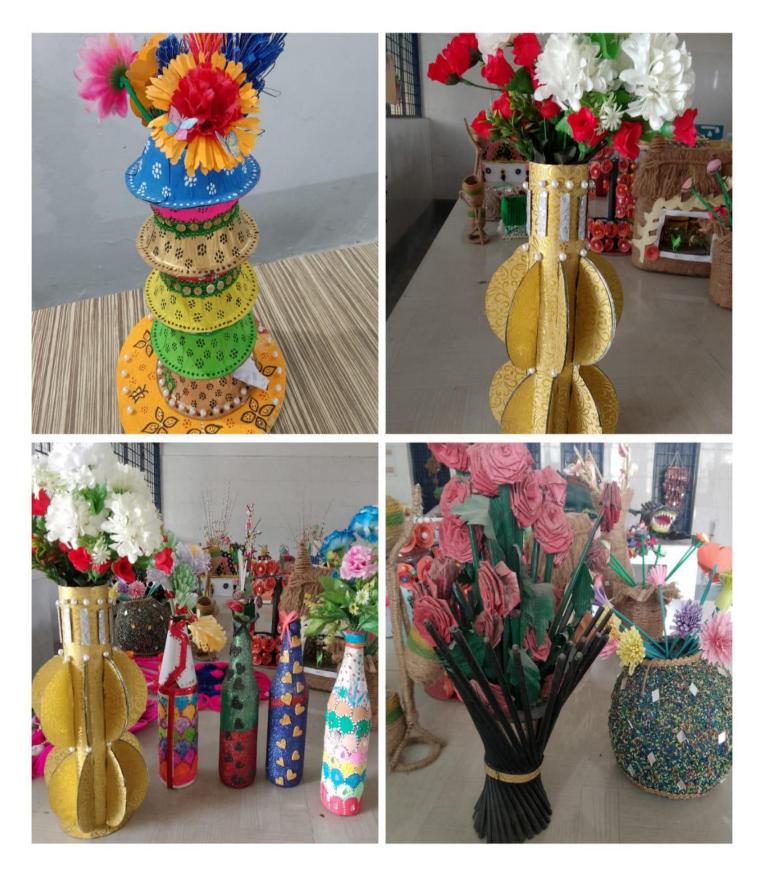

### Decorative Items Made by students with News Papers, Card Boards, Glass Bottles, Jute threads etc.

### Decorative Items Made by Students with old DVDs, News Papers, Card Boards, Glass Bottles, Jute <u>Threads etc.</u>

22/04/24 05:52 PM GMT +05:30

Baikunthpur, Chhattisgarh, India 7HG3+CJM, Baikunthpur, Chhattisgarh 497335, India Lat 23.275946° Long 82.554146° 22/04/24 05:50 PM GMT +05:30