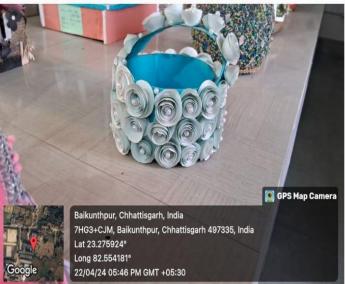

## Decorative Items Made with News Papers, Bangles, Card Boards, Glass Bottles, Wools, Jute Threads etc.