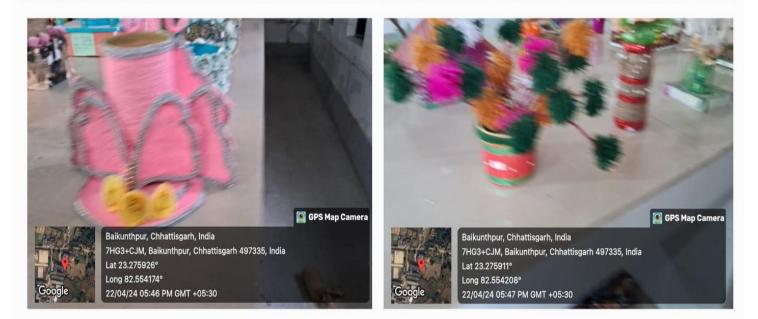

#### Decorative Items Made with News Papers, Bangles, Card Boards, Glass Bottles, Wools, Jute Threads etc.