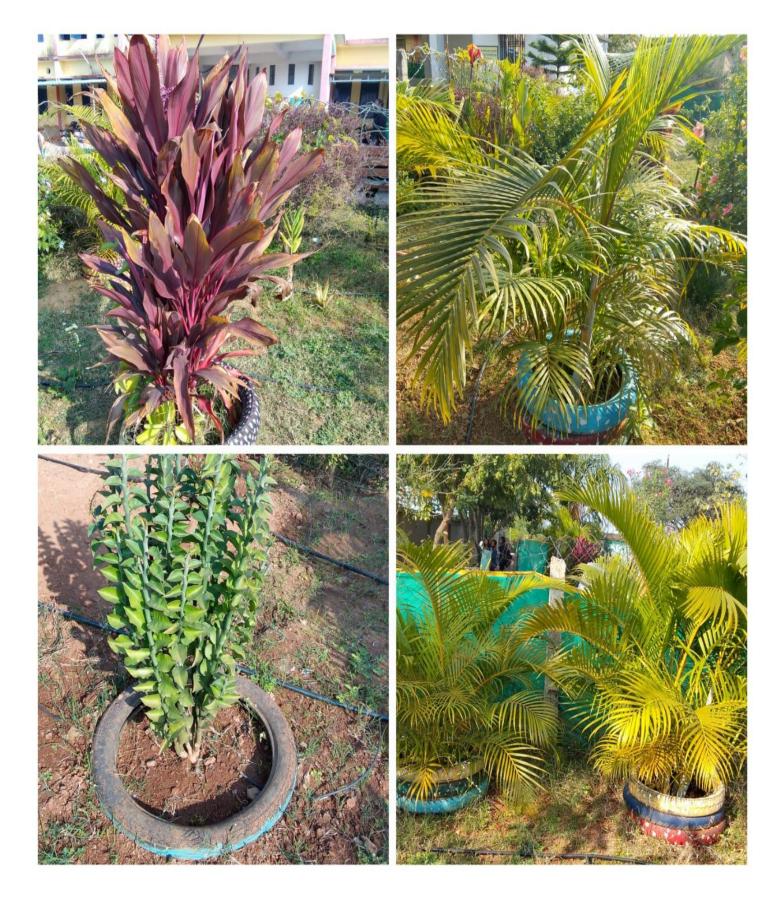

#### Decorative Items made by students with old DVDs, News papers, Wools, Jute Threads

<u>etc.</u>



### **Decorative Items made by students**



## Decorative Items made by students with old DVDs, News papers, Wools, Jute Threads

<u>etc.</u>



# Plastic Bottles Used to Decorate Garden





G

Baikunthpur, Chhattisgarh, India NH-43 ,Infront of Govt. PG College, Baikunthpur, Chhattisgarh 497335, India Lat 23.27614° Long 82.553525° 20/04/24 05:25 PM GMT +05:30 Baikunthpur, Chhattisgarh, India NH-43, Infront of Govt. PG College, Baikunthpur, Chhattisgarh 497335, India Lat 23.276146° Long 82.553527° 20/04/24 05:25 PM GMT +05:30

# Old Tires used to Decorate Garden





### Decorative Items Made by students with News Papers, Card Boards, Glass Bottles, Jute threads etc.





## Old Soil Pots, Tires and Plastic Water tank is Used to Decorate Garden



### Decorative Items Made by Students with old DVDs, News Papers, Card Boards, Glass Bottles, Jute <u>Threads etc.</u>











22/04/24 05:52 PM GMT +05:30



Baikunthpur, Chhattisgarh, India 7HG3+CJM, Baikunthpur, Chhattisgarh 497335, India Lat 23.275946° Long 82.554146° 22/04/24 05:50 PM GMT +05:30





Baikunthpur, Chhattisgarh, India 7HG3+CJM, Baikunthpur, Chhattisgarh 497335, India Lat 23.275946° Long 82.554146° 22/04/24 05:50 PM GMT +05:30

# Plastic Bottles Used to Decorate Garden







🧕 GPS Ma

Baikunthpur, Chhattisgarh, India NH-43 , Infront of Govt. PG College, Baikunthpur, Chhattisgarh 497