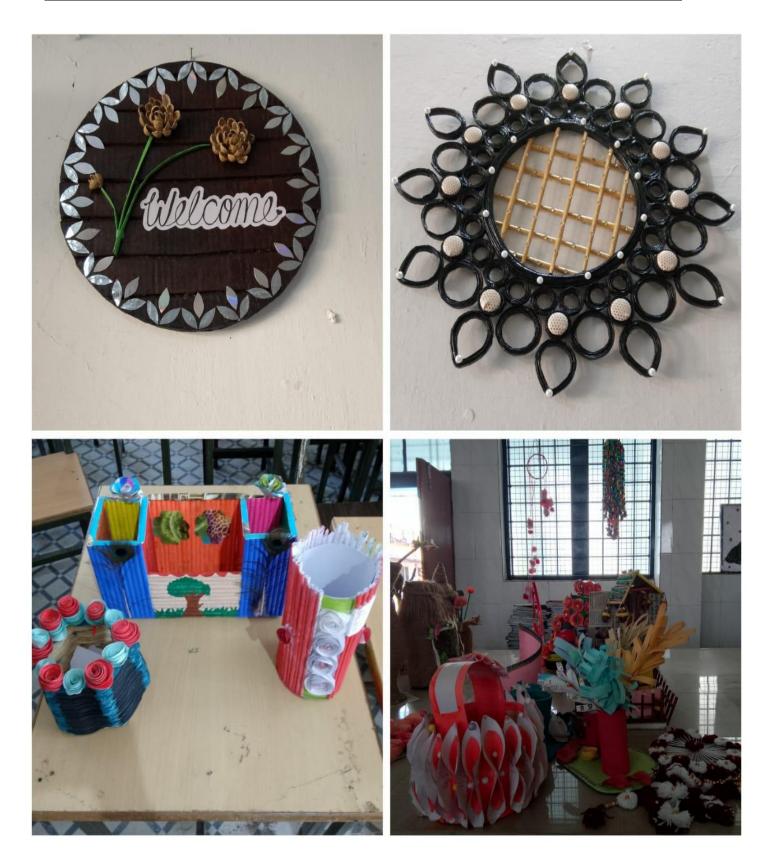

#### Decorative Items made by students with old DVDs, News papers, Wools, Jute Threads

<u>etc.</u>

### **Decorative Items made by students**

## Decorative Items made by students with old DVDs, News papers, Wools, Jute Threads

<u>etc.</u>

### Decorative Items Made by students with News Papers, Card Boards, Glass Bottles, Jute threads etc.

### Decorative Items Made by Students with old DVDs, News Papers, Card Boards, Glass Bottles, Jute <u>Threads etc.</u>

22/04/24 05:52 PM GMT +05:30

Baikunthpur, Chhattisgarh, India 7HG3+CJM, Baikunthpur, Chhattisgarh 497335, India Lat 23.275946° Long 82.554146° 22/04/24 05:50 PM GMT +05:30