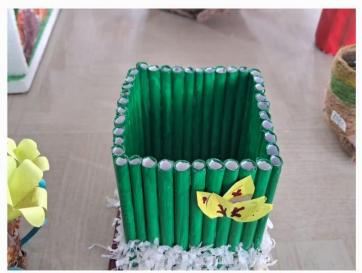

#### Decorative Items Made with Card Boards, Wools etc.

## Decorative Items Made with News Papers, Bangles, Card Boards, Glass Bottles, Wools, Jute Threads etc.

#### Decorative Items Made with News Papers, Bangles, Card Boards, Glass Bottles, Wools, Jute Threads etc.