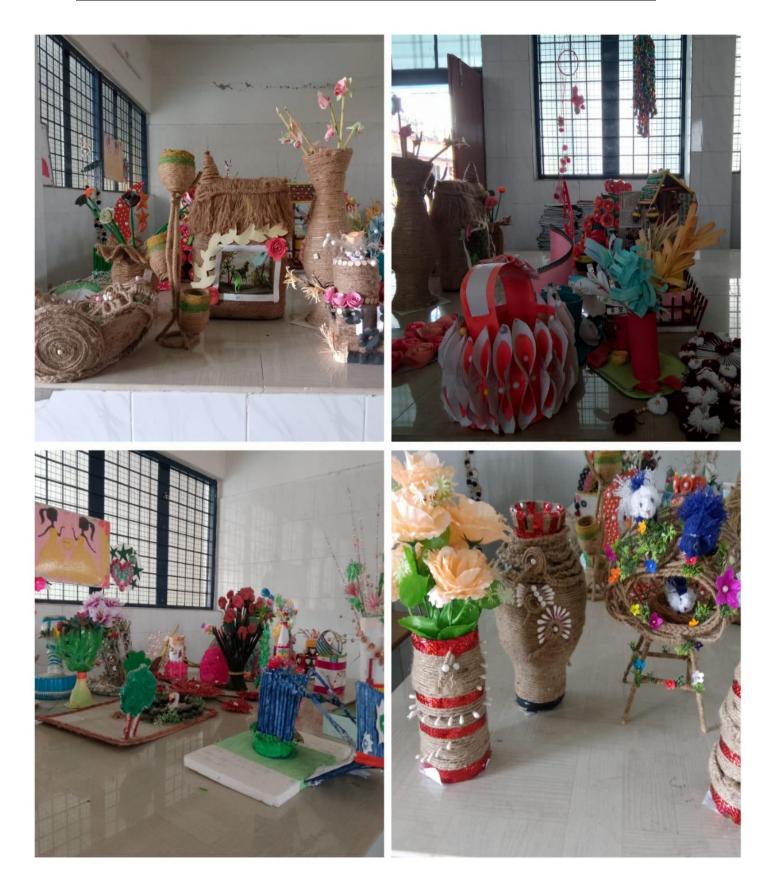

#### Decorative Items made by students with old DVDs, News papers, Wools, Jute Threads

<u>etc.</u>

## Decorative Items made by students with old DVDs, News papers, Wools, Jute Threads

<u>etc.</u>

### Decorative Items Made by Students with old DVDs, News Papers, Card Boards, Glass Bottles, Jute <u>Threads etc.</u>

22/04/24 05:52 PM GMT +05:30

Baikunthpur, Chhattisgarh, India 7HG3+CJM, Baikunthpur, Chhattisgarh 497335, India Lat 23.275946° Long 82.554146° 22/04/24 05:50 PM GMT +05:30

### Decorative Items Made by Students with old DVDs News Papers, Card Boards, Jute Threads, etc.

Google

Baikunthpur, Chhattisgarh, India 7HG3+CJM, Baikunthpur, Chhattisgarh 497335, India Lat 23.275952° Long 82.554116° 22/04/24 05:50 PM GMT +05:30

### Decorative Items Made by Students with old DVDs, Bangles, Card Boards, Wools, Coffee Cups etc.

E

Baikunthpur, Chhattisgarh, India 7HG3+CJM, Baikunthpur, Chhattisgarh 497335, India Lat 23.275866° Long 82.554154°