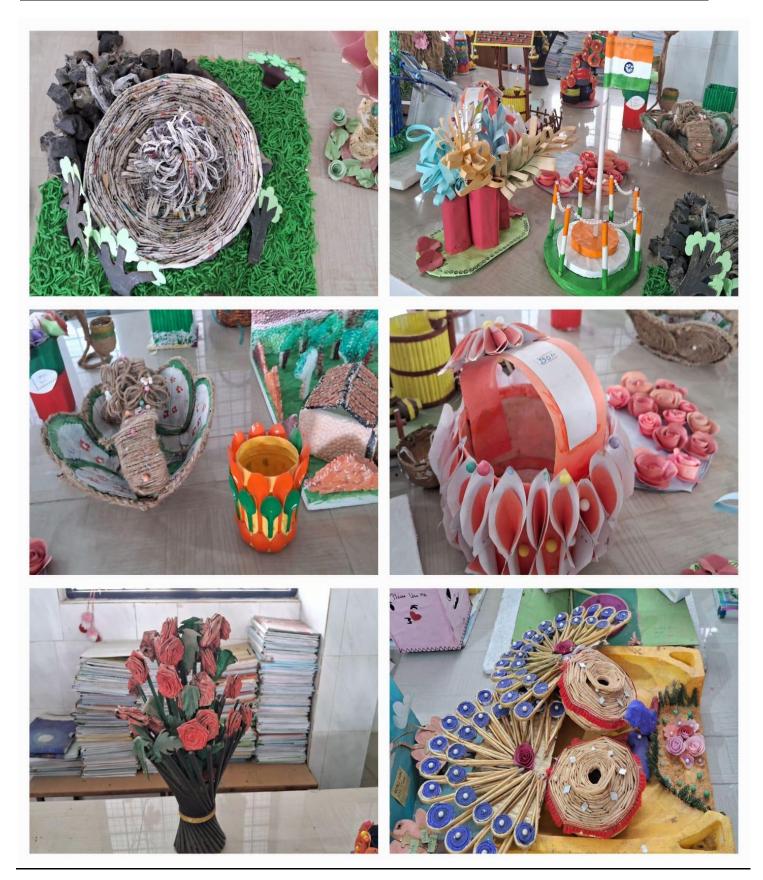

#### Decorative Items made by students with old DVDs, News papers, Wools, Jute Threads

<u>etc.</u>

## Decorative Items made by students with old DVDs, News papers, Wools, Jute Threads

<u>etc.</u>