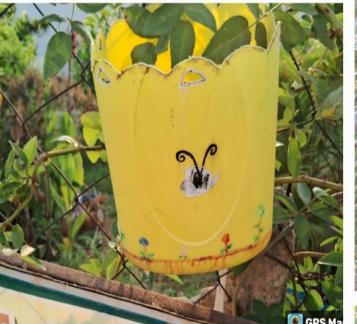

# Plastic Bottles Used to Decorate Garden

G

Baikunthpur, Chhattisgarh, India NH-43 ,Infront of Govt. PG College, Baikunthpur, Chhattisgarh 497335, India Lat 23.27614° Long 82.553525° 20/04/24 05:25 PM GMT +05:30 Baikunthpur, Chhattisgarh, India NH-43, Infront of Govt. PG College, Baikunthpur, Chhattisgarh 497335, India Lat 23.276146° Long 82.553527° 20/04/24 05:25 PM GMT +05:30

# Plastic Bottles Used to Decorate Garden

🧕 GPS Ma

Baikunthpur, Chhattisgarh, India NH-43 , Infront of Govt. PG College, Baikunthpur, Chhattisgarh 4973: Lat 23.275892° Long 82.553568°

20/04/24 05:28 PM GMT +05:30