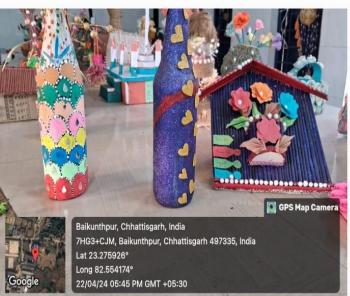

### Decorative Items Made by Students with old DVDs, Bangles, Card Boards, Wools, Coffee Cups etc.

E

Baikunthpur, Chhattisgarh, India 7HG3+CJM, Baikunthpur, Chhattisgarh 497335, India Lat 23.275866° Long 82.554154°